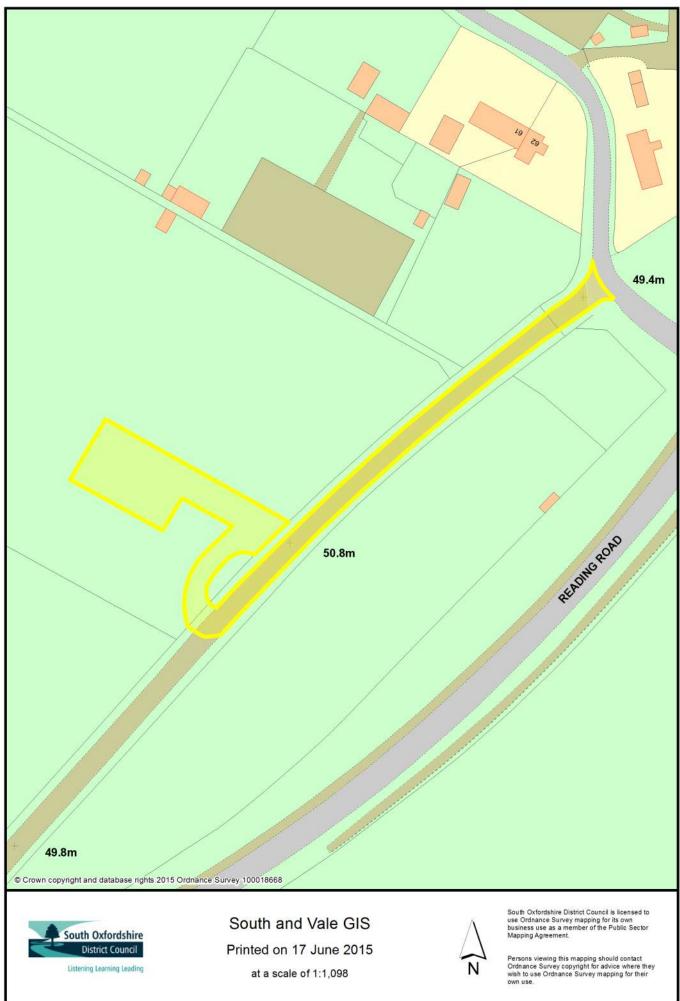

## Agenda Item 9

Page 38

Plastisol coated steel pantile roof
 Doube glazed PVL exterior door and windows, featuring night ventilation position
 Domestic style central heating system including

combi boiler Under floor insulation

FD - Front French Doors

FW - Front Windows

# Solitaire Super 10 - Front Franch Doors

Layouts - 12 Wide

Body Length (inc. bay) - 11,95m (39-2 1/2") Body Width - 3.69m (12:-1") 38/2 Bedroom

Underlay fitted beneath all carpets
 Domestic quality three piece suite with foldout

Body Length (inc. bay) - 11.95m (39-2 1/2") Body Width - 3.69m (12-1") 38/3 Bedroom

Integrated fridge and freezer
 Chrome wire storage basket and wine rack to

Stylish bathroom fittings
 Tub style bath with shower, sliding glazed door