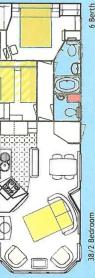

# Solitaire Super 10 - Front Franch Doors

Layouts - 12 Wide

Body Length (inc. bay) - 11,95m (39-2 1/2") Body Width - 3.69m (12:-1") 38/2 Bedroom

Underlay fitted beneath all carpets
 Domestic quality three piece suite with foldout