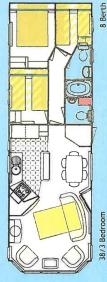

Body Length (inc. bay) - 11.95m (39-2 1/2") Body Width - 3.69m (12-1") 38/3 Bedroom

Integrated fridge and freezer
 Chrome wire storage basket and wine rack to

Stylish bathroom fittings
 Tub style bath with shower, sliding glazed door