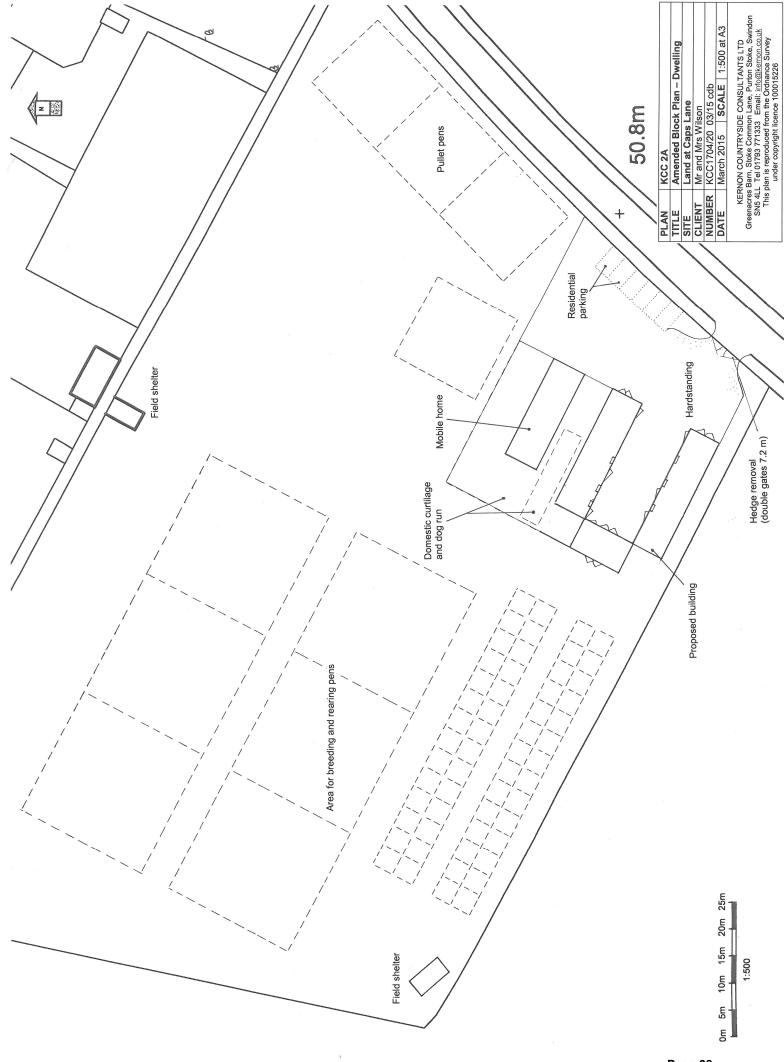

## Agenda Item 9

Page 38

Plastisol coated steel pantile roof
 Doube glazed PVL exterior door and windows, featuring night ventilation position
 Domestic style central heating system including

combi boiler Under floor insulation

FD - Front French Doors

FW - Front Windows

# Solitaire Super 10 - Front Franch Doors

Layouts - 12 Wide

Body Length (inc. bay) - 11,95m (39-2 1/2") Body Width - 3.69m (12:-1") 38/2 Bedroom

Underlay fitted beneath all carpets
 Domestic quality three piece suite with foldout

Body Length (inc. bay) - 11.95m (39-2 1/2") Body Width - 3.69m (12-1") 38/3 Bedroom

Integrated fridge and freezer
 Chrome wire storage basket and wine rack to

Stylish bathroom fittings
 Tub style bath with shower, sliding glazed door